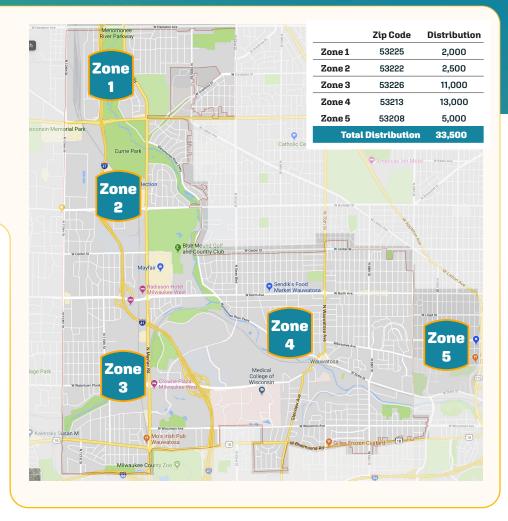

### **Total Distribution 33,500**

Our magazine is distributed on the every door direct model, with each issue delivered to every address in the city of Wauwatosa. Approximately **22,000 residences** and **11,000 businesses** on the USPS carrier routes receive each issue.

## **Distribution**

When it comes down the nuts and bolts of the publishing business, how and how many of the magazines are delivered is critical. We take this very seriously. Our magazine is designed on the every door direct model, with each issue to be delivered to every address in the city of Wauwatosa. Approximately 22,500 residents and 11,000 businesses on the USPS carrier routes receive Tosa Connection. If you are not receiving Tosa Connection regularly, please call our offices at 414-535-3344 and we will look into it.